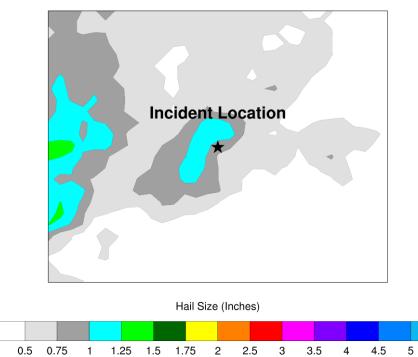

### **MAXIMUM 24-HOUR HAIL SIZE**

2.5

3

3.5

4.5

5

Date: June-16-2019

1.25

1.5

1.75

0.5

0.75

**SUN JUN 16th** (2019/06/16)

Size: 0.87 inches