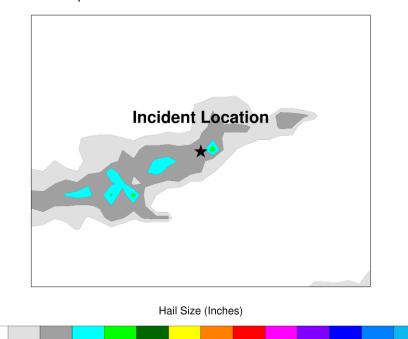

## **MAXIMUM 24-HOUR HAIL SIZE**

Date: April-19-2020

**SUN APR 19th** (2020/04/19)

Size: 0.83 inches